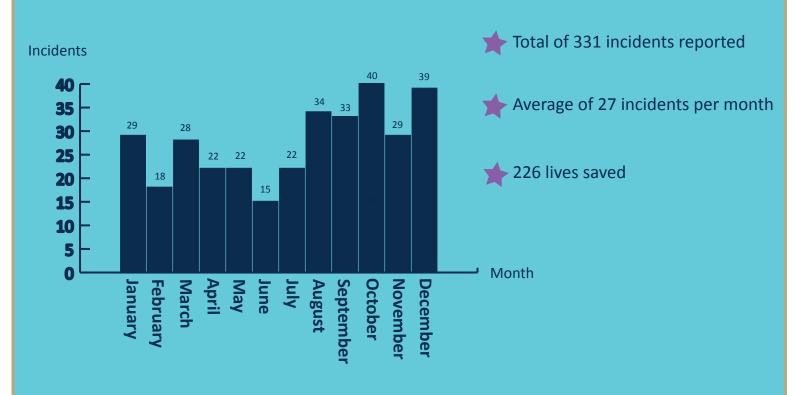

# SEARCH AND RESCUE OPERATION (SAR)



Sri Lanka Navy is the responsible authority for conducting maritime SAR operations.
The Maritime Rescue Coordination Centre (MRCC) is manned by trained naval personnel at the Naval Headquarters. Further, Sri Lanka Navy is responsible for responding to maritime emergencies/SAR operations in the Sri Lankan SAR region which is approximately
28 times of the landmass.





#### **INCIDENTS REPORTED IN 2022**



## **TYPES OF PLATFORMS REPORTED IN DISTRESS**



| Sri Lankan Fishing Vessels   | 203                      |
|------------------------------|--------------------------|
| Merchant Vessels             | 61                       |
| Foreign Fishing Vessels      | 06                       |
| Aircraft                     | 16 (ELB Alerts)          |
| Foreign Pleasure Craft       | 04                       |
| SL Naval Vessels             | <b>03</b> (EPIRB Alerts) |
| Unidentified Vessels classes | S <b>38</b>              |

### **TYPES OF INCIDENTS REPORTED**



| Fishing vessels drifting due to technical breakdown                      | 100 |
|--------------------------------------------------------------------------|-----|
| <ul> <li>Patients onboard who required<br/>medical assistanc