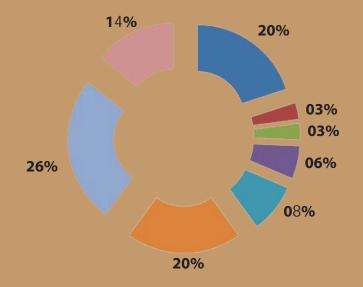

## ASSISTANCE PROVIDED BY SRI LANKA NAVY

| Over Due                     | 07 |
|------------------------------|----|
| Assistance to refugee vessel | 01 |
| Collision                    | 01 |
| Grounded                     | 02 |
| Capsized                     | 03 |
| Man Over Board               | 07 |
| Medical Evacuation           | 09 |
| Technical Failure            | 05 |