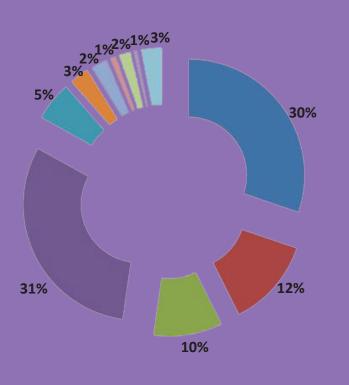

### **TYPES OF INCIDENTS REPORTED**

| Fishing vessels drifting due to technical breakdown                      | 100 |
|--------------------------------------------------------------------------|-----|
| <ul> <li>Patients onboard who required<br/>medical assistance</li> </ul> | 41  |
| Fishing vessels ceased communication<br>or overdue                       | 32  |
| Alerts generated by Distress Beacons                                     | 102 |
| Man fallen Over Board                                                    | 18  |
| Capsizing of vessels                                                     | 09  |
| Vessel run - aground                                                     | 08  |
| Collision                                                                | 03  |
| Death of a crew member                                                   | 06  |
| Fire on board                                                            | 02  |
| Other incident types                                                     | 10  |