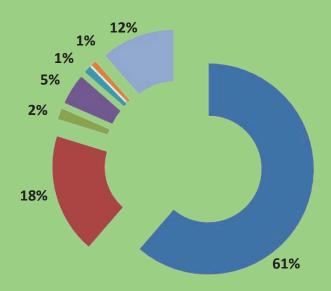

## **TYPES OF PLATFORMS REPORTED IN DISTRESS**

| Sri Lankan Fishing Vessels   | 203                      |
|------------------------------|--------------------------|
| Merchant Vessels             | 61                       |
| Foreign Fishing Vessels      | 06                       |
| Aircraft                     | 16 (ELB Alerts)          |
| Foreign Pleasure Craft       | 04                       |
| SL Naval Vessels             | <b>03</b> (EPIRB Alerts) |
| Unidentified Vessels classes | S <b>38</b>              |