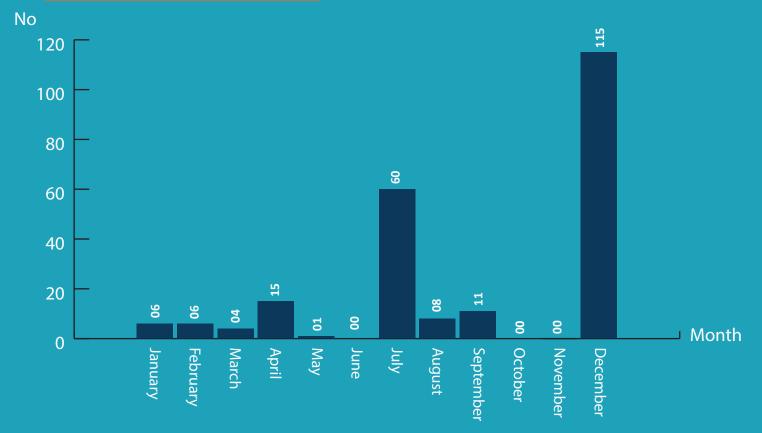

assistance</li> </ul> | 41  |
| Fishing vessels ceased communication<br>or overdue                       | 32  |
| Alerts generated by Distress Beacons                                     | 102 |
| Man fallen Over Board                                                    | 18  |
| Capsizing of vessels                                                     | 09  |
| Vessel run - aground                                                     | 08  |
| Collision                                                                | 03  |
| Death of a crew member                                                   | 06  |
| Fire on board                                                            | 02  |
| Other incident types                                                     | 10  |

## NO OF LIVES SAVED



## ASSISTANCE PROVIDED BY SRI LANKA NAVY



| Over Due                     | 07 |
|------------------------------|----|
| Assistance to refugee vessel | 01 |
| Collision                    | 01 |
| Grounded                     | 02 |
| Capsized                     | 03 |
| Man Over Board               | 07 |
| Medical Evacuation           | 09 |
| Technical Failure            | 05 |



🗩 (f

Naval Headquarters , Colombo, Sri Lanka Tel: + 94 11 7190000 / + 94 11 2421151

www.navy.lk