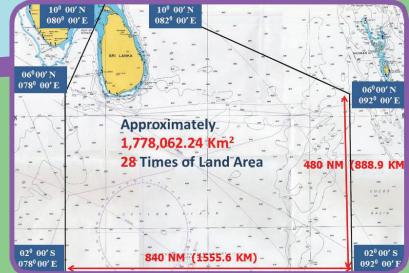

# SEARCH AND RESCUE OPERATION (SAR)

Sri Lanka Navy is the responsible authority for conducting maritime SAR operations.
The Maritime Rescue Coordination Centre (MRCC) is manned by trained naval personnel at the Naval Headquarters. Further, Sri Lanka Navy is responsible for responding to maritime emergencies/SAR operations in the Sri Lankan SAR region which is approximately
28 times of the landmass.